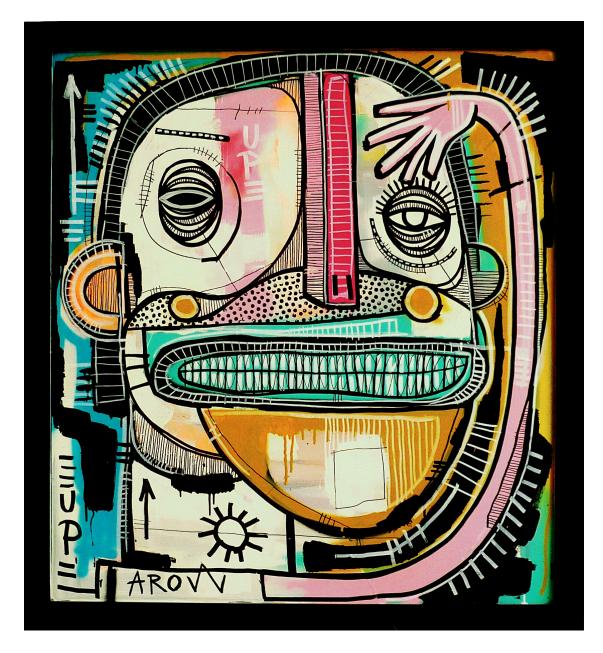

# GraffitiStreet Underground Preview

Arrow Up Joachim

#### 107x116cm / £1000

Acrylic & Posca pen on reclaimed wooden cupboard