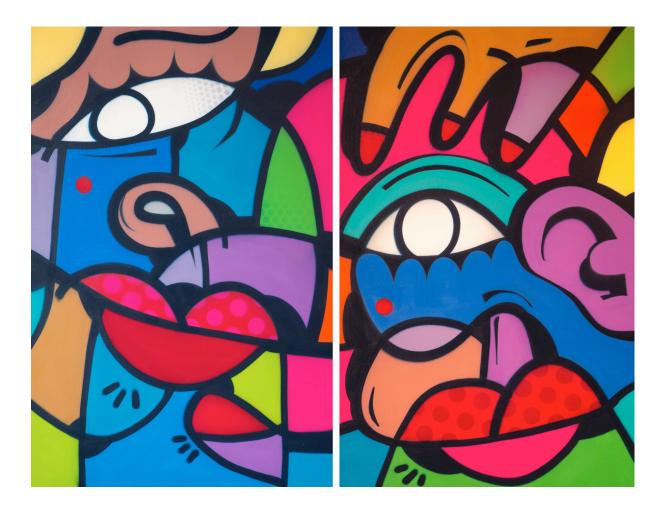

## Hunto

Untitled diptych

Hunto

total size 150x120cm/ £1500

Original on wooden panel