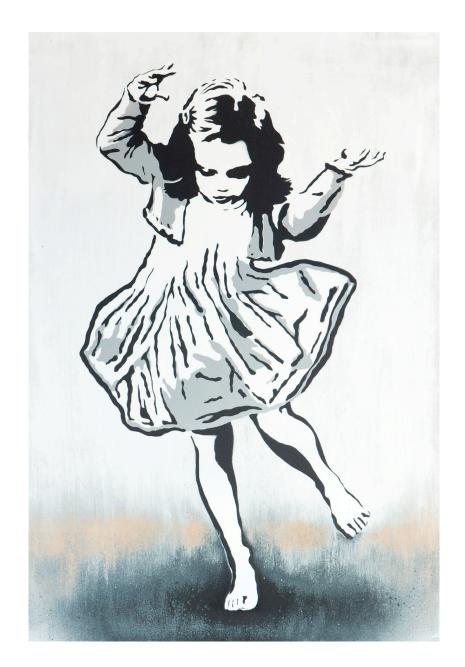

#### 66x47cm / £350

Acrylic paint on 18 mm thick wooden panel

Girl Skipping **3F** 

44x64cm / £300 Acrylic paint on wood

Days of our lives

3F

65x60cm / £300

Acrylic paint on wood - Edition of 2