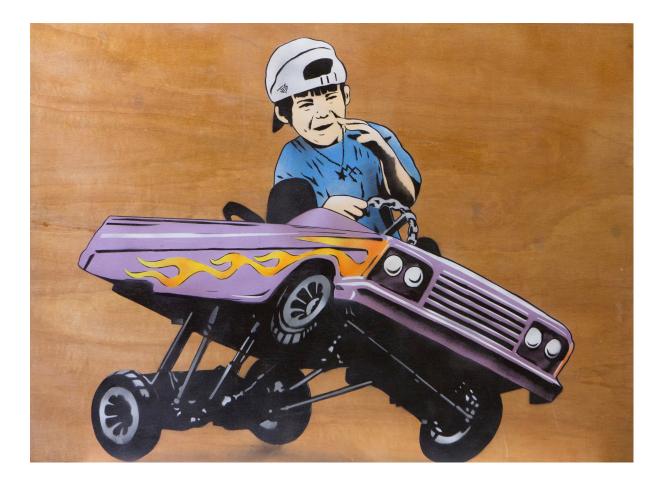

18 mm thick wooden panel



Faith

3F

#### 66x47cm / £350

Acrylic paint on 18 mm thick wooden panel





Girl Skipping **3F** 

44x64cm / £300 Acrylic paint on wood





Days of our lives

3F

65x60cm / £300

Acrylic paint on wood - Edition of 2





Innocence (White/Grey background) **3F** 

105x57cm / £350

Acrylic paint on wood





Innocence (White/Blue background) 3F

105x57cm / £350

Acrylic paint on wood



XO

3F

61x58cm / £600

Acrylic paint on wood - Artist Proof





**JPS** 

General Lee Vandalism

JPS

30x16cm / £250

Acrylic paint on wood, edition of 2



**JPS** 



Tag Cat #1 JPS

76x61cm / £550 Acrylic paint on canvas



**JPS** 



Tag Cat #2 JPS

76x61cm / £550 Acrylic paint on canvas



**JPS** 

Shady Area JPS

### 31x23cm / £300

Acrylic paint on wood



**JPS** 



Art Joyrider

JPS

122x88cm / £600

Acrylic paint on 2cm thick wood





Go Go Yubari

JPS

94x178cm / £1500

Mixed media on wood

## Bordalo II



Protect & Serve

**Bordalo II** 

22x30x40cm / £1000

Mixed media assemblage

## Bordalo II



Vanity

Bordalo II

#### 22x30x40cm / £1000

Mixed media assemblage



## Bordalo II



**Contemporary Mermaid** 

**Bordalo II** 

22x30x40cm / £1000

Mixed media assemblage

## **Bordalo II**



Hypnotised

#### Bordalo II

22x30x40cm / £1000 Mixed media assemblage



## Bordalo II



The Puppets Bordalo II

### 50x70x25cm / £1750

Mixed media assemblage



## Bordalo II



Mediteraneo

**Bordalo II** 

103x75x20cm / £2500 Mixed media assemblage



Pahnl



Our Earthly Pleasures - Fish

Pahnl

40x40cm / £400

Original on canvas



Pahnl



Our Ear