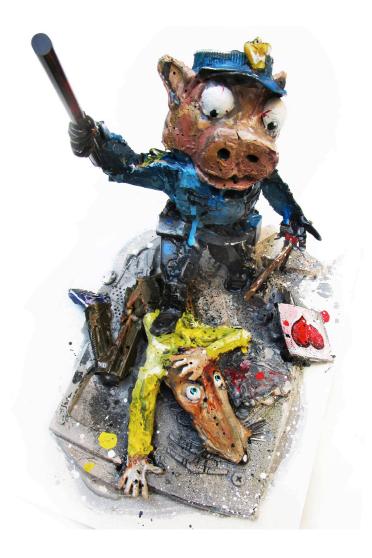

## Bordalo II

Protect & Serve

**Bordalo II** 

22x30x40cm / £1000

Mixed media assemblage