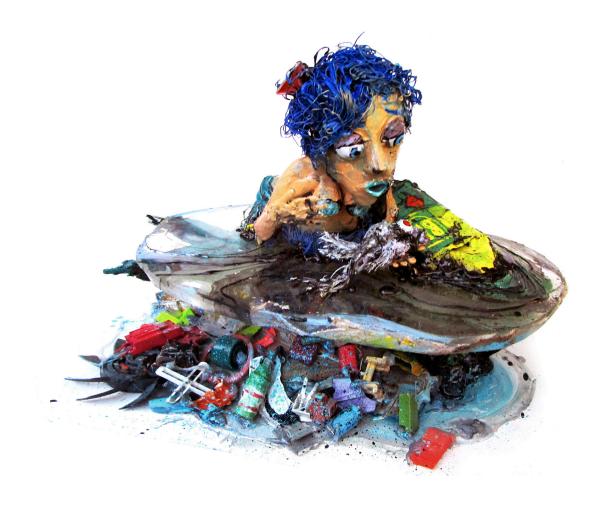

## Bordalo II

**Contemporary Mermaid** 

**Bordalo II** 

22x30x40cm / £1000

Mixed media assemblage