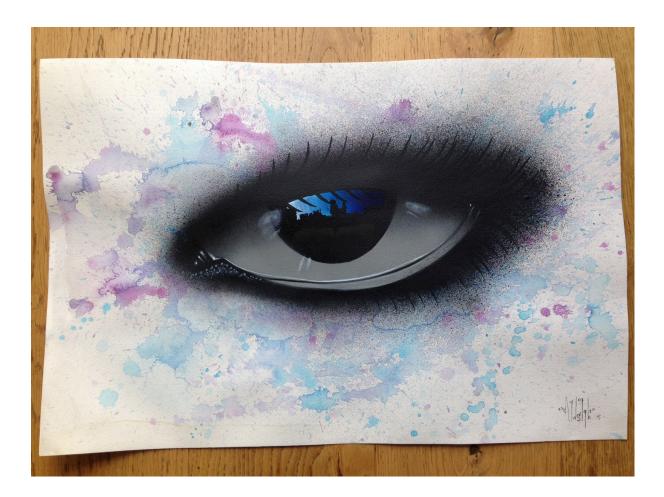

#### approx. 28x37cm / £180

Water droplets on antique music sheet paper

And what you don't know ... (eye study) - Blue background **My Dog Sighs** 

56x38cm / £250

Single eye on 300gsm watercolour paper

And what you don't know ... (eye study) - Green background **My Dog Sighs** 