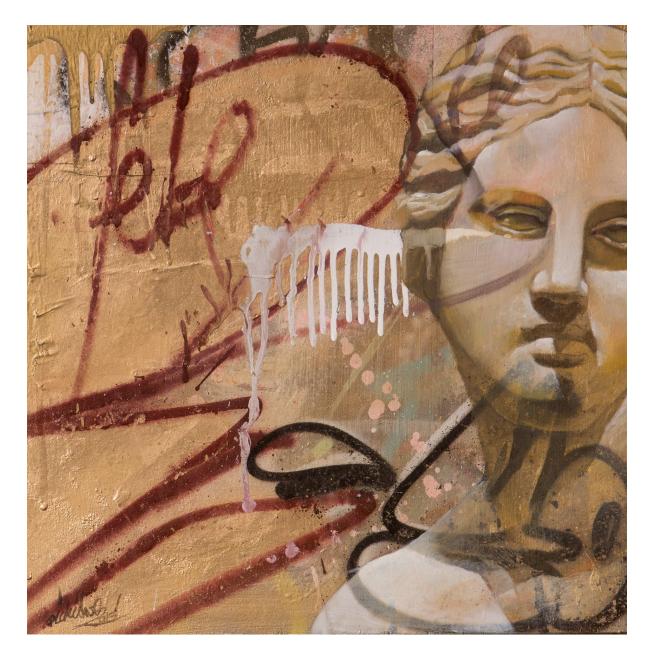

#### PichiAvo

30x30cm / £850 Spray paint & oil paint on wood

Wall protection **PichiAvo** 

30x30cm / £850 Spray paint & oil paint on wood

Golden Venus PichiAvo

40x40cm / £1050 Spray paint & oil paint on wood