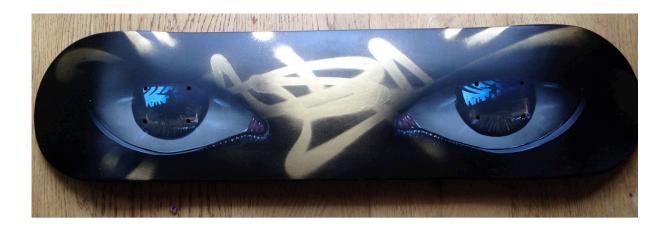

#### 26x26cm / £400

hand painted antique coffee can (circa 1920) in box frame

Skate Deck #5/5

My Dog Sighs

78x190cm / £750

hand painted skate deck, black & gold edition of 5

Too much pressure. 52 (again and again series)