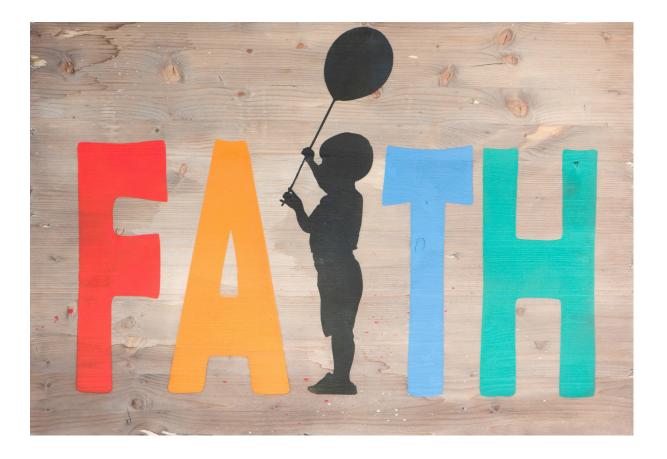

#### 66x37cm / £350

Acrylic paint on 18 mm thick wooden panel

Faith

3F

#### 66x47cm / £350

Acrylic paint on 18 mm thick wooden panel

Girl Skipping **3F** 

44x64cm / £300 Acrylic paint on wood

Days of our lives

3F

65x60cm / £300

Acrylic paint on wood - Edition of 2