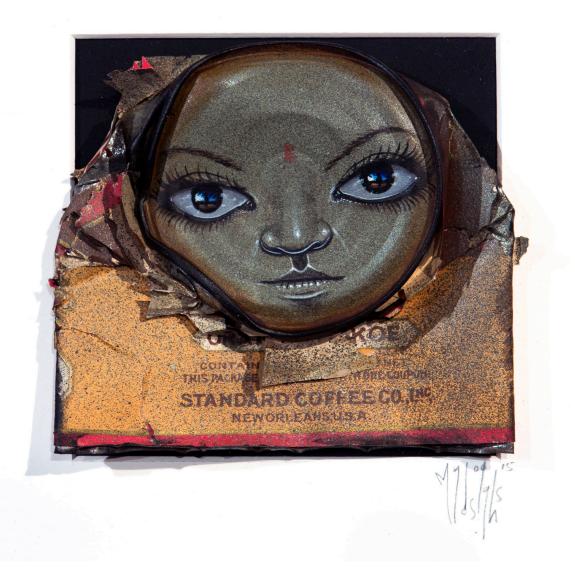

56x38cm / £250

Single eye on 300gsm watercolour paper

Tattered Dreams #1

My Dog Sighs

26x26cm / £400

hand painted antique coffee can (circa 1920) in box frame

Tattered Dream #2

My Dog Sighs

#### 28x26cm / £400

hand painted antique coffee can (circa 1920) in box frame

Tattered Dreams #3

My Dog Sighs