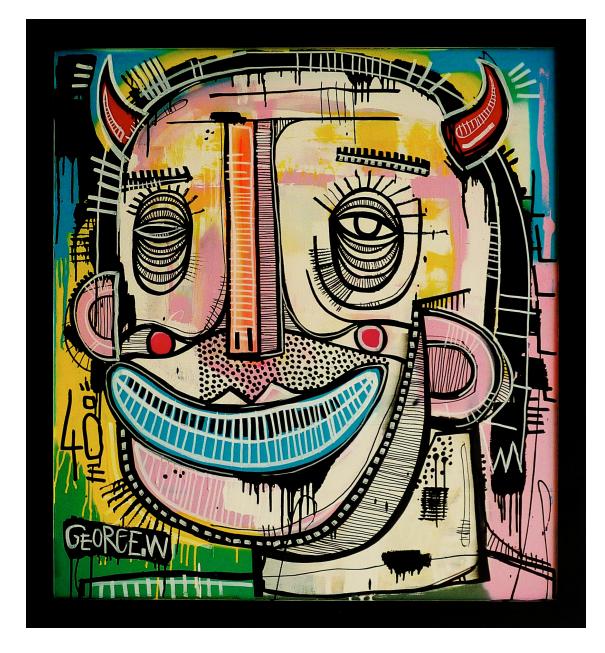

#### 107x116cm / £1000

Acrylic & Posca pen on reclaimed wooden cupboard

George W.

Joachim

107x116cm / £1000

Acrylic & Posca pen on reclaimed wooden cupboard

Sals

Joachim