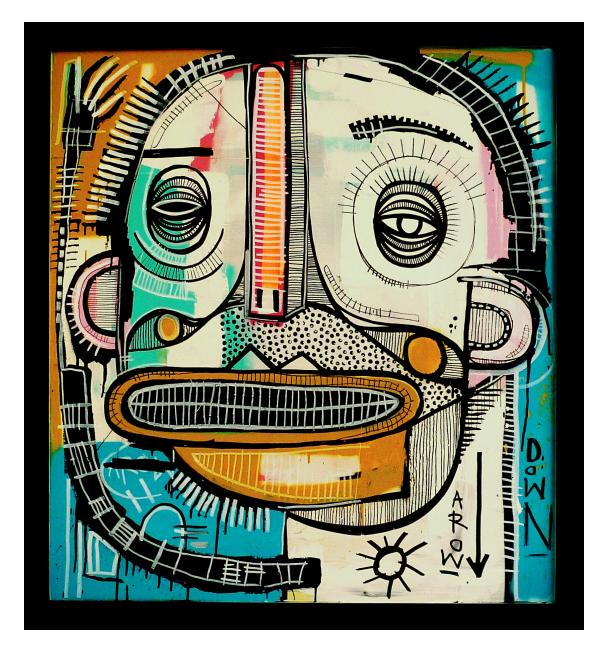

### Joachim

Arrow Down

Joachim

#### 107x116cm / £1000

Acrylic & Posca pen on reclaimed wooden cupboard

Prepaid Prankster