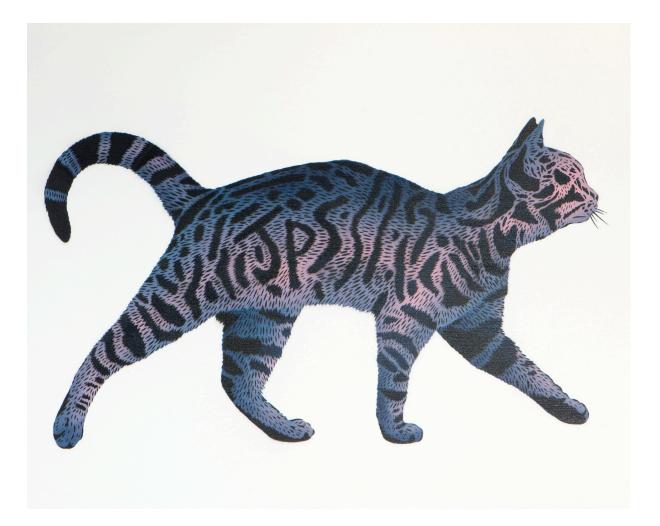

Tag Cat #1 JPS

76x61cm / £550 Acrylic paint on canvas

**JPS** 

Tag Cat #2 JPS

76x61cm / £550 Acrylic paint on canvas

**JPS** 

Shady Area JPS