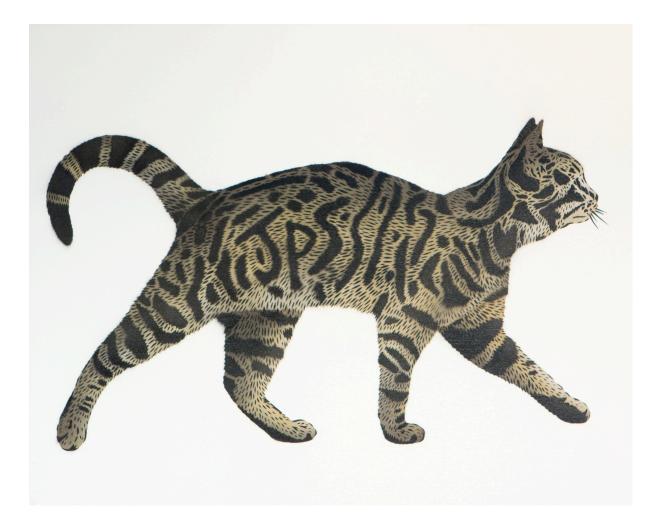

Tag Cat #1 JPS

76x61cm / £550 Acrylic paint on canvas

**JPS** 

Tag Cat #2 JPS

76x61cm / £550 Acrylic paint on canvas

**JPS** 

Shady Area JPS