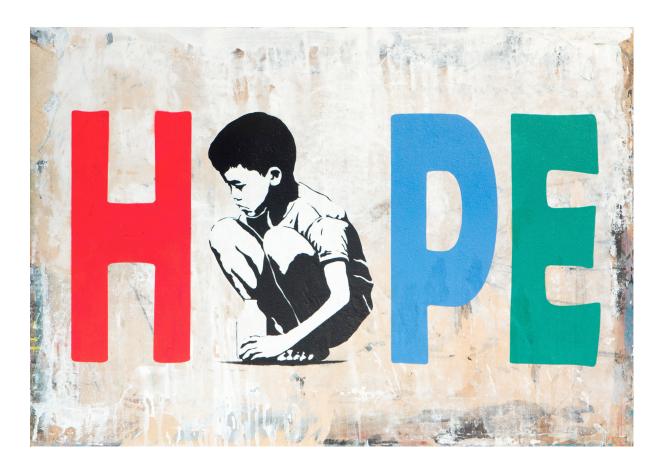

#### My Dog Sighs

152x122cm / £2600

Flock of 52 eyes. Spray and acrylic on canvas

Hope

**3Fountains** 

88x61cm / £450

Acrylic paint on 15 mm thick wooden panel

Dream