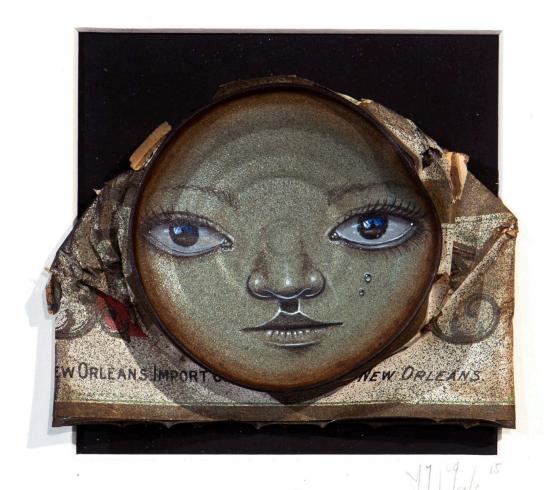

#### 28x26cm / £400

hand painted antique coffee can (circa 1920) in box frame

Tattered Dreams #3

My Dog Sighs

#### 26x26cm / £400

hand painted antique coffee can (circa 1920) in box frame

Skate Deck #5/5

My Dog Sighs

78x190cm / £750

hand painted skate deck, black & gold edition of 5

Too much pressure. 52 (again and again series)