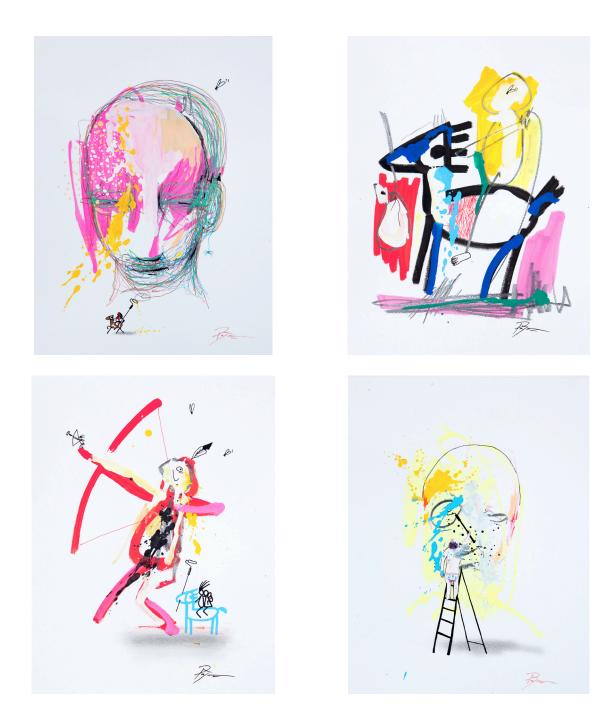

#### Joachim

#### 27x36cm / £195 each

Posca pen & Watercolour paint on watercolour paper

Originals on Paper (#5 - #8) - framed in black frame **Joachim** 