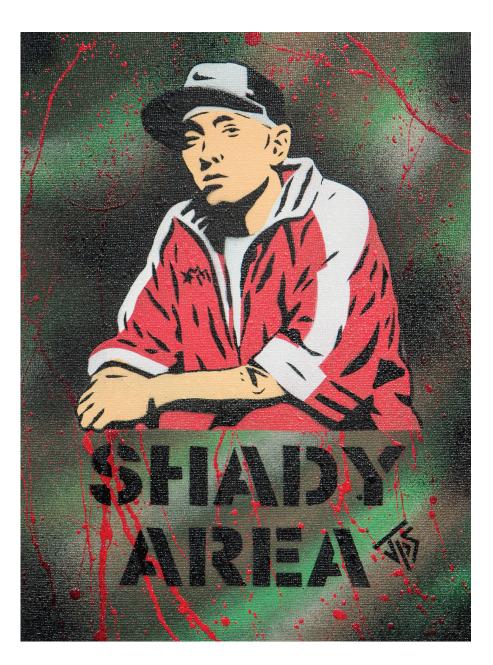

### 31x23cm / £300

Acrylic paint on wood

**JPS** 

Art Joyrider

JPS

122x88cm / £600

Acrylic paint on 2cm thick wood

Go Go Yubari