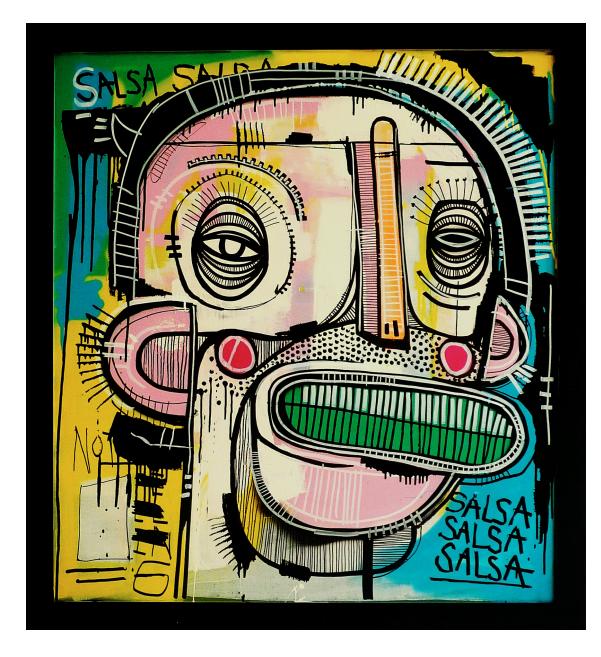

#### 107x116cm / £1000

Acrylic & Posca pen on reclaimed wooden cupboard

George W.

Joachim

107x116cm / £1000

Acrylic & Posca pen on reclaimed wooden cupboard

Sals

Joachim