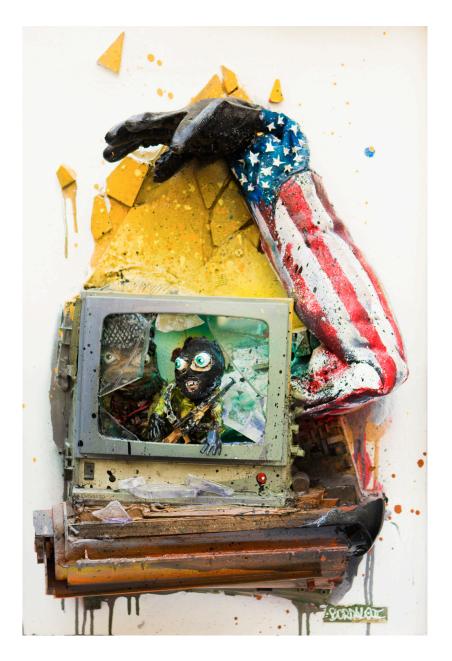

## Bordalo II

The Puppets Bordalo II

### 50x70x25cm / £1750

Mixed media assemblage