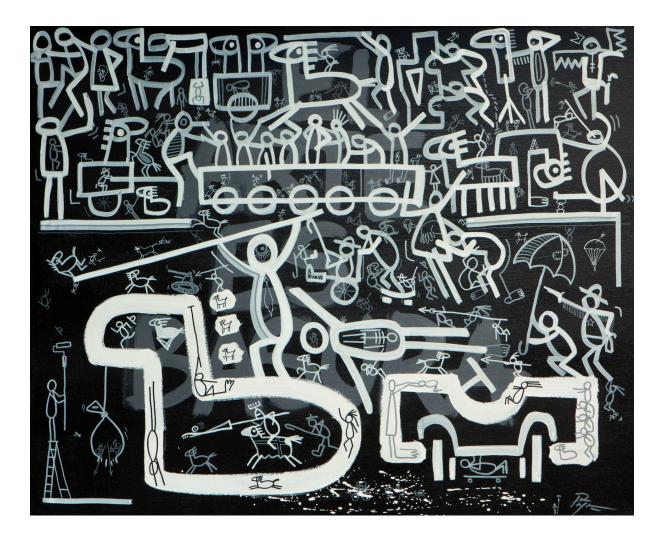

#### Art is Tra\$h

#### 27x35cm / £195 each

Posca pen & Watercolour paint on watercolour paper

Originals on Paper (#4 - #8)

#### Art is Tra\$h

27x35cm / £195 each

Posca pen & Watercolour paint on watercolour paper

PichiAvo

Oldschool Bacco