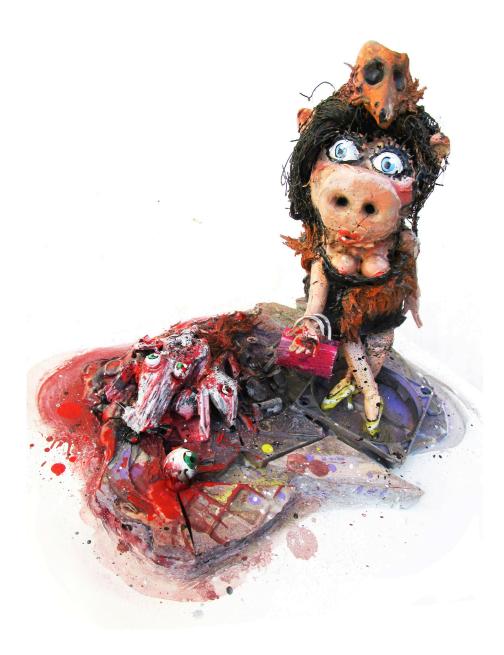

## Bordalo II

Vanity

Bordalo II

#### 22x30x40cm / £1000

Mixed media assemblage