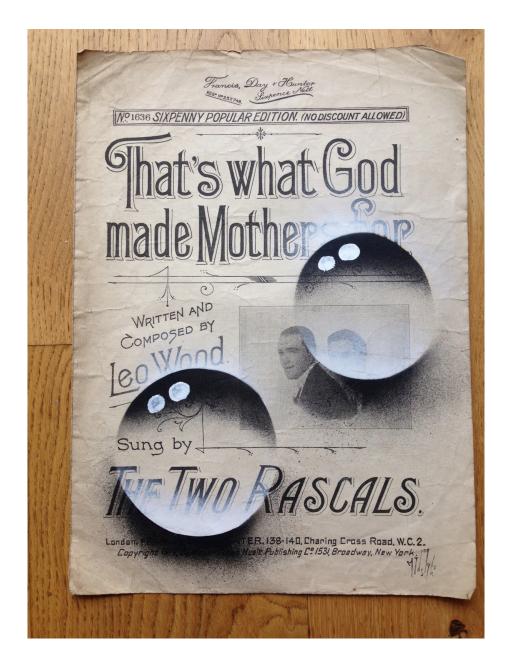

#### approx. 28x37cm / £180

Water droplets on antique music sheet paper

And what you don't know ... (eye study) - Blue background **My Dog Sighs** 

56x38cm / £250

Single eye on 300gsm watercolour paper

And what you don't know ... (eye study) - Green background **My Dog Sighs** 