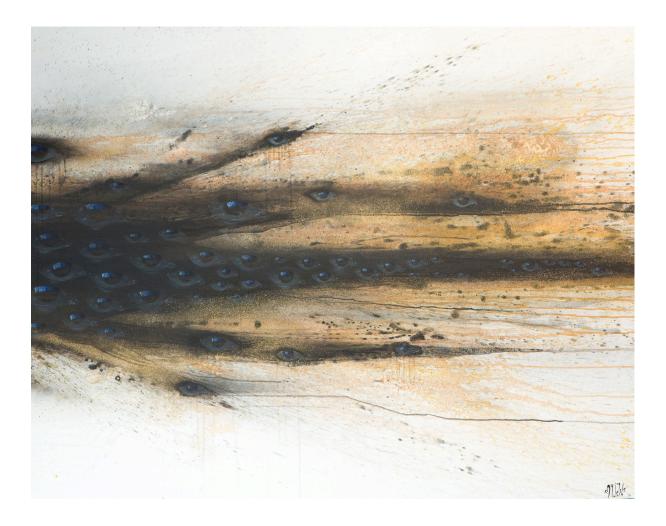

#### My Dog Sighs

152x122cm / £2600

Flock of 52 eyes. Spray and acrylic on canvas

Hope

**3Fountains** 

88x61cm / £450

Acrylic paint on 15 mm thick wooden panel

Dream