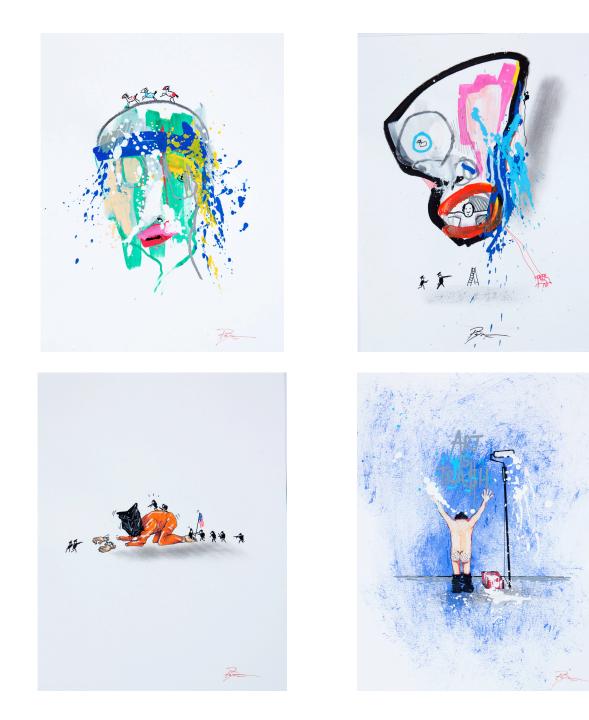

#### 27x36cm / £195 each

Posca pen & Watercolour paint on watercolour paper

Indio