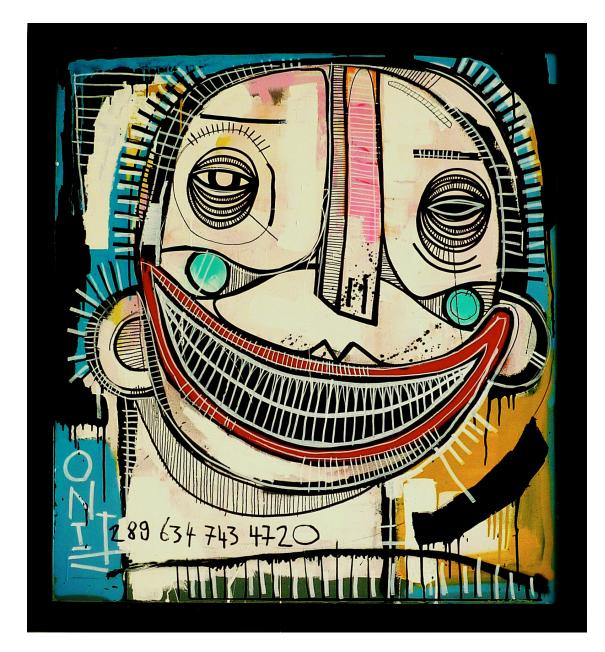

#### Joachim

#### 107x116cm / £1000

Acrylic & Posca pen on reclaimed wooden cupboard

George W.

Joachim

107x116cm / £1000

Acrylic & Posca pen on reclaimed wooden cupboard

Sals

Joachim