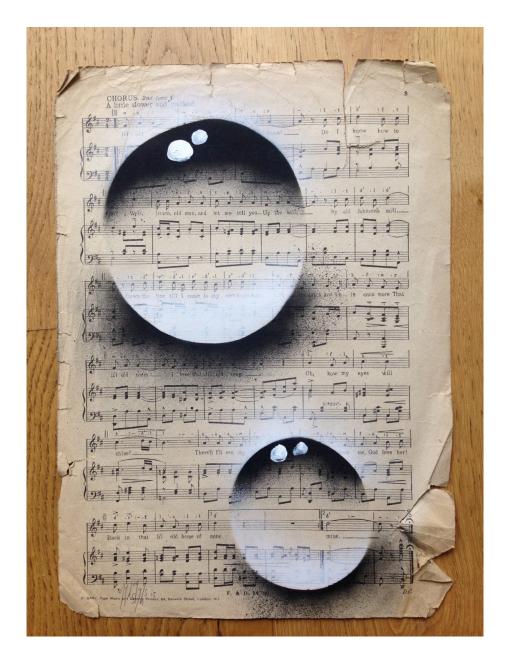

#### My Dog Sighs

#### approx. 28x37cm / £180

Water droplets on antique music sheet paper

Untitled #2 My Dog Sighs