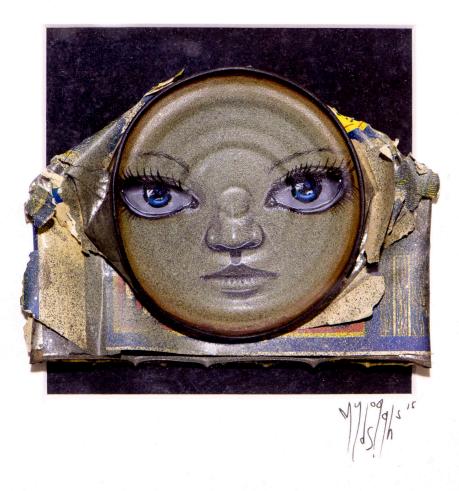

56x38cm / £250

Single eye on 300gsm watercolour paper

Tattered Dreams #1

My Dog Sighs

26x26cm / £400

hand painted antique coffee can (circa 1920) in box frame

Tattered Dream #2

My Dog Sighs

#### 28x26cm / £400

hand painted antique coffee can (circa 1920) in box frame

Tattered Dreams #3

My Dog Sighs

#### 26x26cm / £400

hand painted antique coffee can (circa 1920) in box frame

Skate Deck #5/5

My Dog Sighs

78x190cm / £750

hand painted skate deck, black & gold edition of 5

Too much pressure. 52 (again and again series)