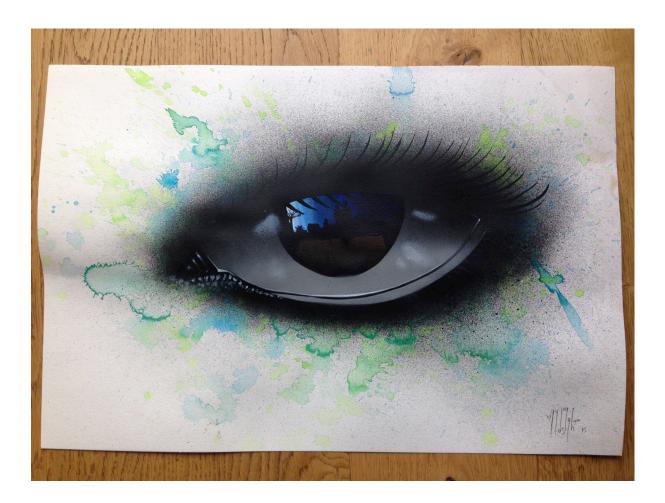

#### approx. 28x37cm / £180

Water droplets on antique music sheet paper

And what you don't know ... (eye study) - Blue background **My Dog Sighs** 

56x38cm / £250

Single eye on 300gsm watercolour paper

And what you don't know ... (eye study) - Green background **My Dog Sighs** 

56x38cm / £250

Single eye on 300gsm watercolour paper

Tattered Dreams #1

My Dog Sighs

26x26cm / £400

hand painted antique coffee can (circa 1920) in box frame

Tattered Dream #2

My Dog Sighs