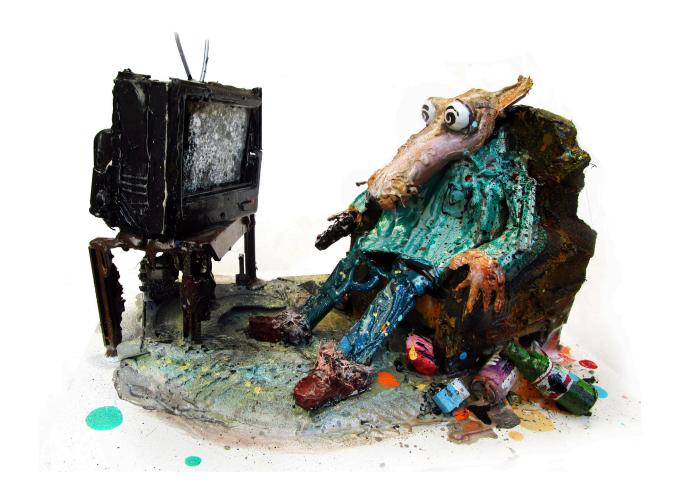

## Bordalo II

Protect & Serve

**Bordalo II** 

22x30x40cm / £1000

Mixed media assemblage