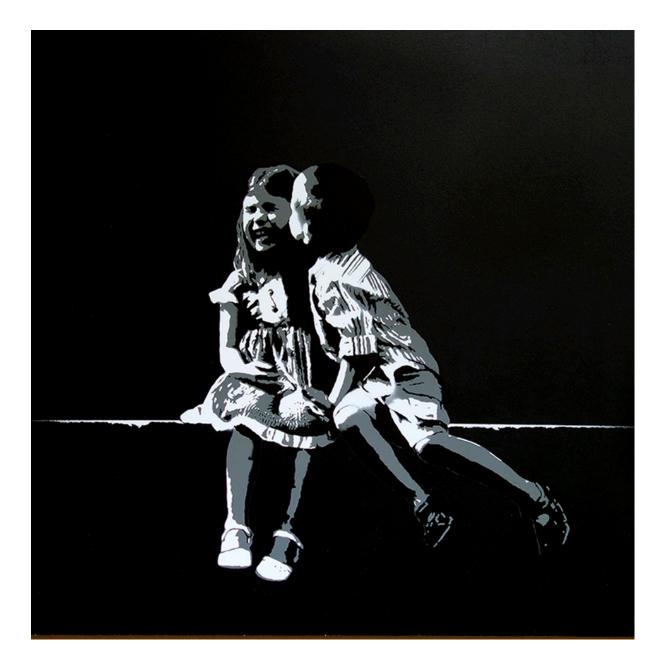

#### 66x47cm / £350

Acrylic paint on 18 mm thick wooden panel

Girl Skipping **3F** 

44x64cm / £300 Acrylic paint on wood

Days of our lives

3F

65x60cm / £300

Acrylic paint on wood - Edition of 2

Innocence (White/Grey background) **3F** 

105x57cm / £350

Acrylic paint on wood

Innocence (White/Blue background) 3F

105x57cm / £350

Acrylic paint on wood

XO

3F