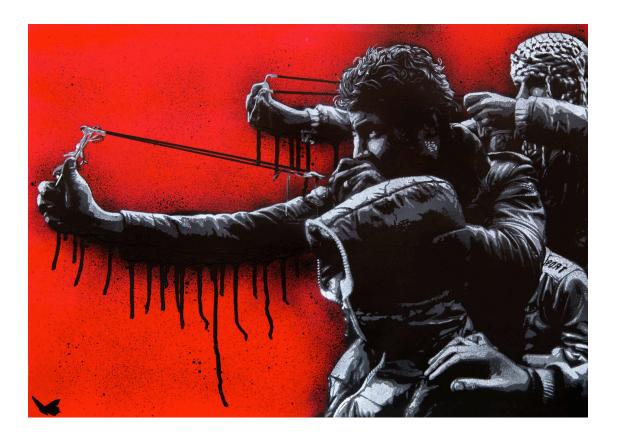

# graffiti street.com Nils Westergard

Slingshots

**Nils Westergard** 

85x60cm / £750

Original on wooden panel