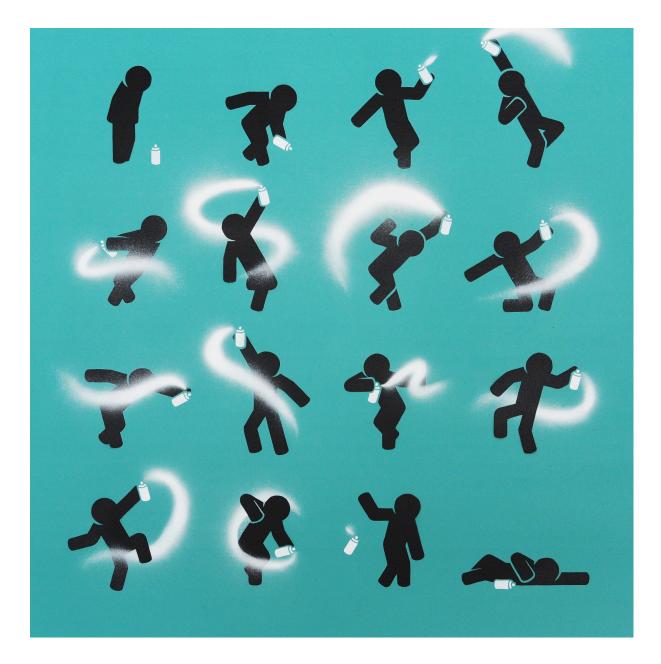

#### 107x116cm / £1000

Acrylic & Posca pen on reclaimed wooden cupboard

Prepaid Prankster