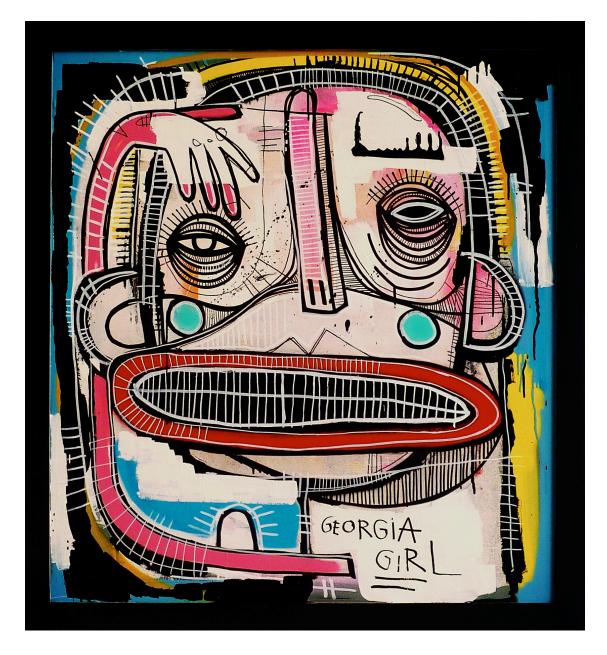

#### 107x116cm / £1000

Acrylic & Posca pen on reclaimed wooden cupboard

Georgia Girl

Joachim